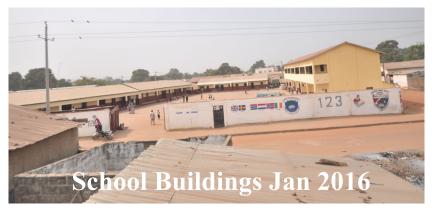

## THERE WILL BE FOOD AVAILABLE ON THE DAY.

Prize ceremony will take place as soon as possible after end of play, estimated 7.30 pm.

THE FINAL BLOCK IS NOW COMPLETED COMPRISING 6 CLASSROOMS AND THE CLINIC. THE SCHOOL NOW ACCOMMODATES OVER 1000 CHILDREN FROM NURSERY 3½ TO 16.